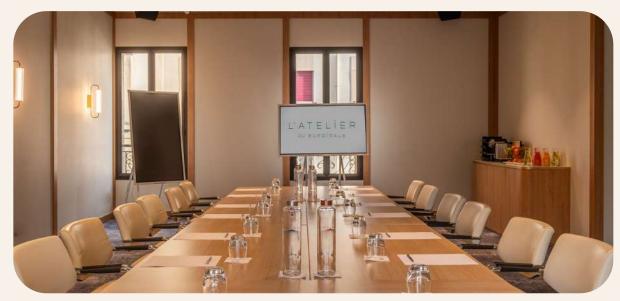

#### L'ATELIER DU BURDIGALA

#### L'ATELIER DU BURDIGALA

The Burdigala's workshop is located on rue du Petit Goave, a stone's throw from the hotel. It allows people to come together to work and collaborate. Designed as a creative hub, it offers 7 hybrid, flexible and cutting-edgetechnology workspaces.

Available in our work spaces:

(Free wifi) (Big screen)

(Video conférence) (Digital paperboard)