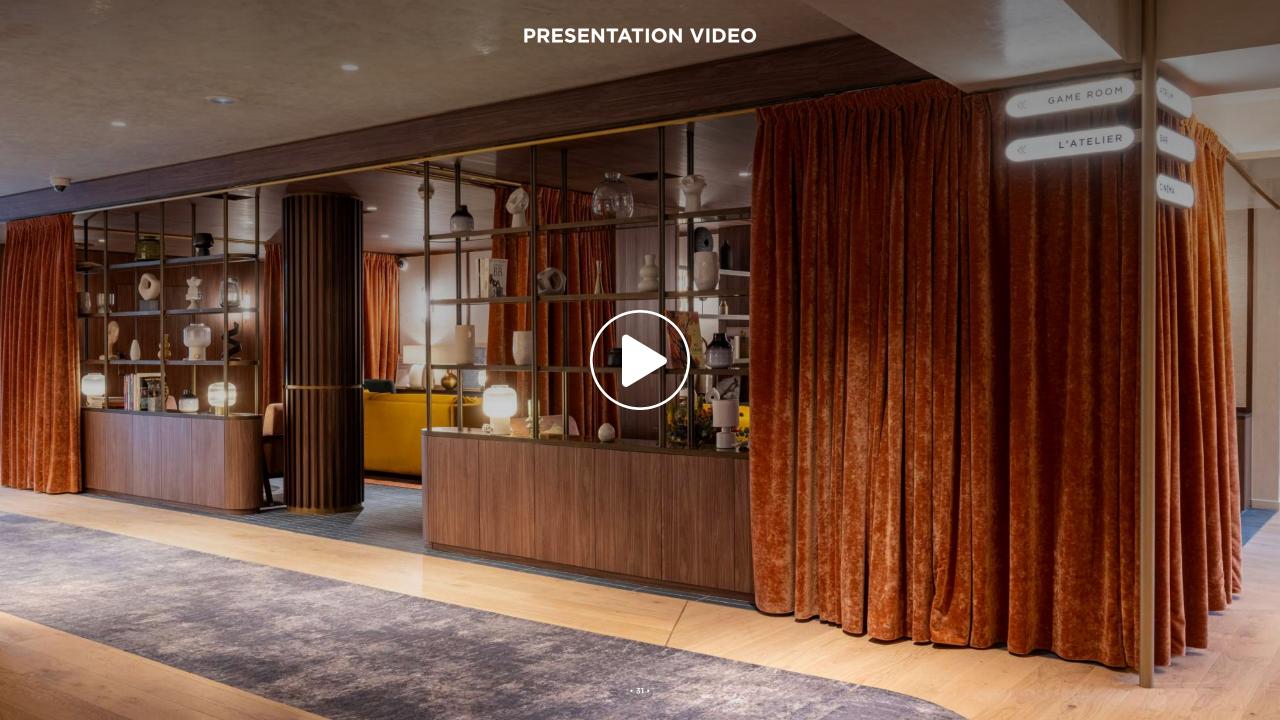

# **GAME ROOM**

- Game Room open 24 hours a day
- PlayStation and video games
- Board games: cards, Mikado, dominoes, etc.

# **CINEMA**

- Reservations possible from 10.30am to 10.30pm
- Privatisation is available for guests in Duplex rooms and Suites
  - Occasional special projections for hotel guests