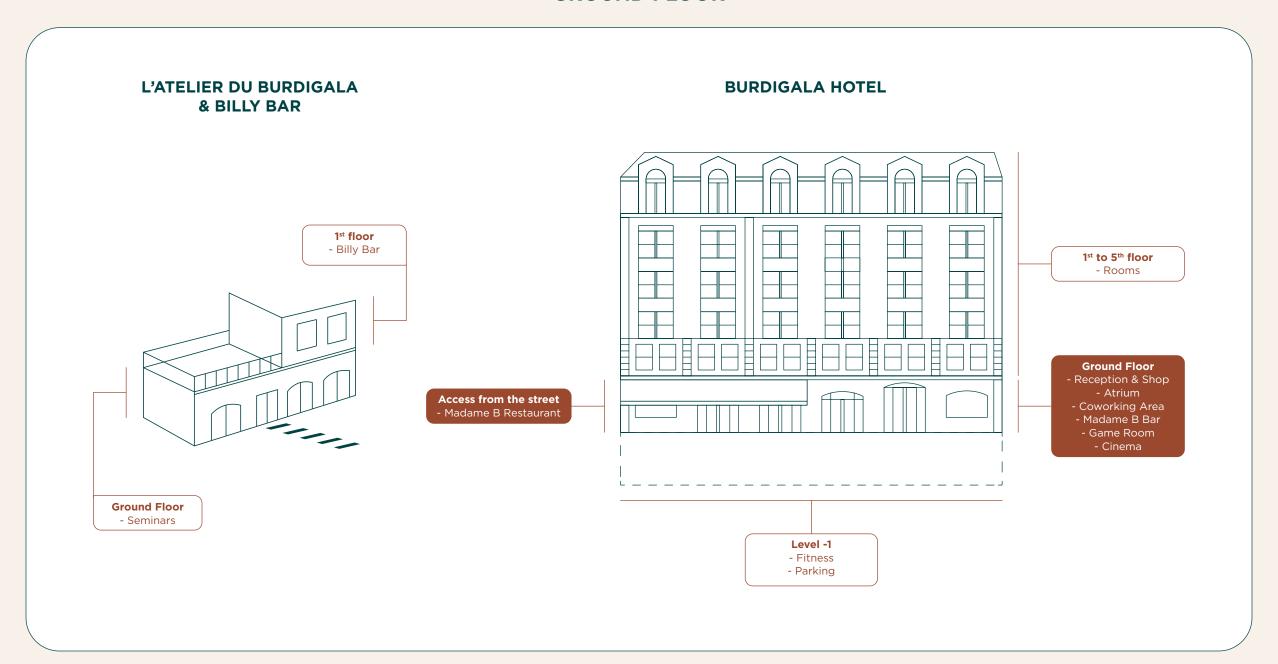

#### **GROUND FLOOR**

# **LOBBY**

Reception available 24 hours a dayShop

• Shop open 24 hours a day

#### MADAME B BAR

Cocktails, mocktails and Bordeaux classics
Savory and sweet snacks

# **GAME ROOM**

- Game Room open 24 hours a day
- PlayStation and video games
- Board games: cards, Mikado, dominoes, etc.

# **CINEMA**

- Reservations possible from 10.30am to 10.30pm
- Privatisation is available for guests in Duplex rooms and Suites
  - Occasional special projections for hotel guests

# **MADAME B RESTAURANT**

- Revisited flavours of yesteryear by Grégory Vingadassalon
  - 5 menus from 2 to 5 small dishes from €25 to €55
    - Terrace seating
    - Up to 50 covers