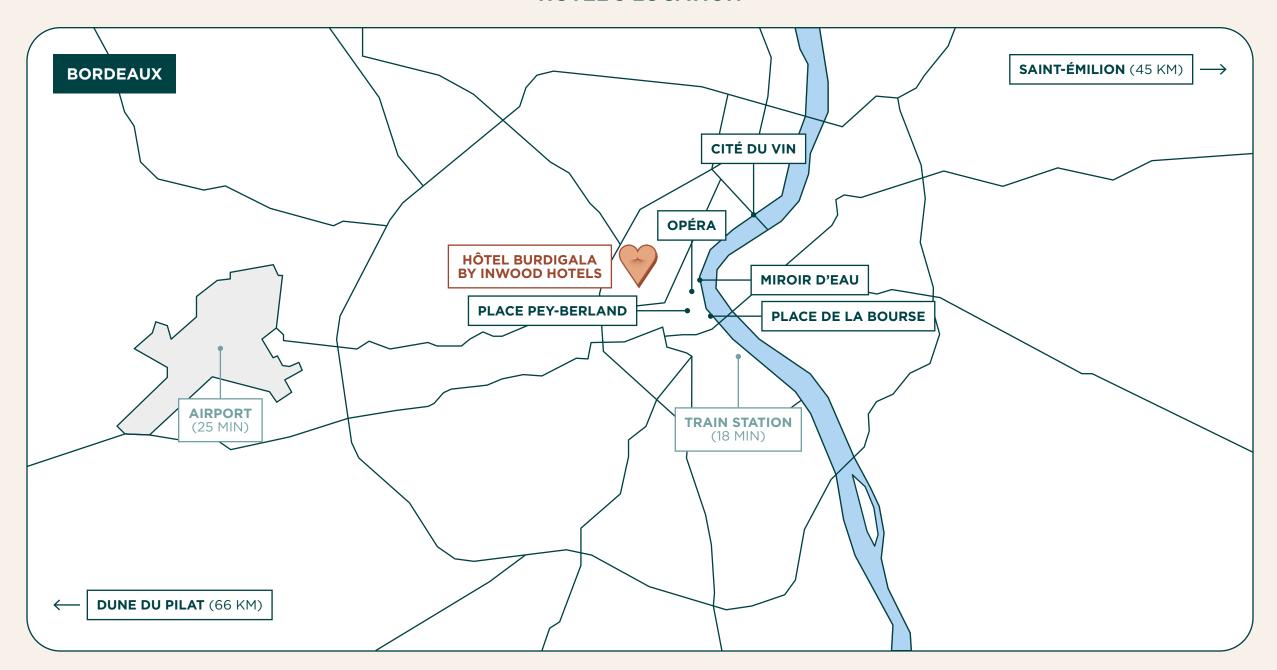

# **HOTEL'S LOCATION**

# Tram A Access to Mériadeck stop Met Park parking 6 mn walk 3 mn walk Bordeaux airport -> Miroir d'eau Rue Georges Bonnac 20 mn walk 20 mn drive Rue du Petit Goave Hôtel Burdigala by Inwood Hotels L'Atelier du Burdigala & Billy Bar