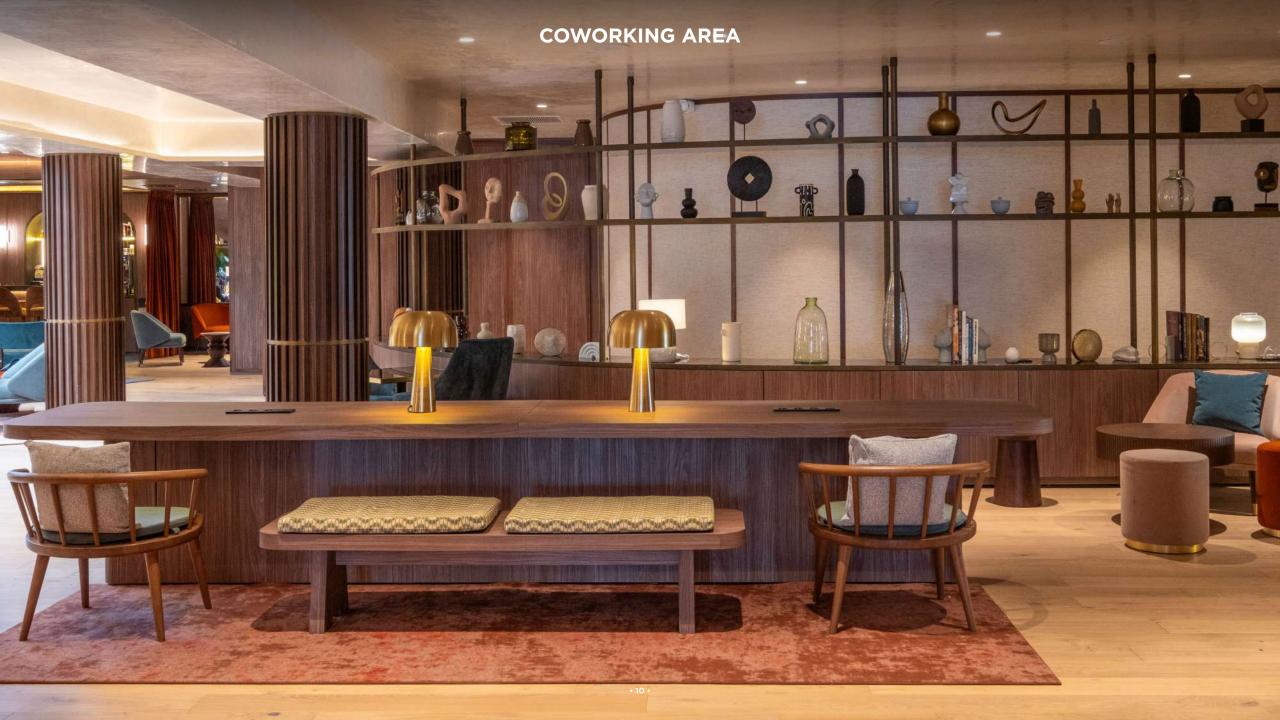

#### L'ATELIER DU BURDIGALA

The Burdigala's workshop is located on rue du Petit Goave, a stone's throw from the hotel. It allows people to come together to work and collaborate. Designed as a creative hub, it offers 7 hybrid, flexible and cutting-edgetechnology workspaces.

Available in our work spaces:

(Free wifi) (Big screen)

(Video conférence) (Digital paperboard)