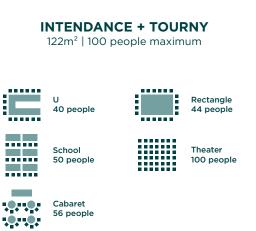

#### Capacity

|                                   | $\bigoplus_{m^2}$ | (m)  | *   |     |    |    |    |    | <b>\$</b> |
|-----------------------------------|-------------------|------|-----|-----|----|----|----|----|-----------|
| Atelier Meriadeck                 | 80                | 3,10 | Yes | 60  | 20 | 32 | 26 | 30 | -         |
| Atelier Saint-Seurin              | 56                | 3,10 | No  | 41  | 16 | 16 | 20 | 24 | -         |
| Ateliers Meriadeck + Saint-Seurin | 136               | 3,10 | Yes | 115 | 39 | 64 | 46 | 48 | -         |
| Atelier Intendance                | 72                | 3,10 | No  | 52  | 20 | 24 | 25 | 30 | -         |
| Atelier Tourny                    | 50                | 3,10 | Yes | 28  | 14 | 14 | 18 | 18 | -         |
| Ateliers Tourny + Intendance      | 122               | 3,10 | No  | 100 | 40 | 50 | 44 | 56 | -         |
| Atelier Chartrons                 | 40                | 3,10 | Yes | 30  | 14 | 12 | 16 | 15 | -         |
| Atelier Grands-Hommes             | 68                | 3,10 | Yes | 58  | 20 | 28 | 22 | 25 | 45        |
| Atelier Quinconces                | 74                | 3,10 | Yes | 62  | 20 | 26 | 24 | 25 | 50        |

#### **ATELIERS INTENDANCE & TOURNY**