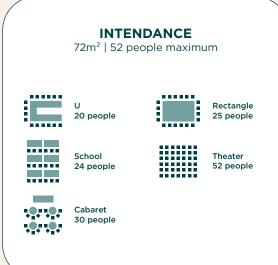

#### Capacity

|                                   | $\bigoplus_{m^2}$ | (m)  | *   |     |    |    |    |    | <b>\$</b> |
|-----------------------------------|-------------------|------|-----|-----|----|----|----|----|-----------|
| Atelier Meriadeck                 | 80                | 3,10 | Yes | 60  | 20 | 32 | 26 | 30 | -         |
| Atelier Saint-Seurin              | 56                | 3,10 | No  | 41  | 16 | 16 | 20 | 24 | -         |
| Ateliers Meriadeck + Saint-Seurin | 136               | 3,10 | Yes | 115 | 39 | 64 | 46 | 48 | -         |
| Atelier Intendance                | 72                | 3,10 | No  | 52  | 20 | 24 | 25 | 30 | -         |
| Atelier Tourny                    | 50                | 3,10 | Yes | 28  | 14 | 14 | 18 | 18 | -         |
| Ateliers Tourny + Intendance      | 122               | 3,10 | No  | 100 | 40 | 50 | 44 | 56 | -         |
| Atelier Chartrons                 | 40                | 3,10 | Yes | 30  | 14 | 12 | 16 | 15 | -         |
| Atelier Grands-Hommes             | 68                | 3,10 | Yes | 58  | 20 | 28 | 22 | 25 | 45        |
| Atelier Quinconces                | 74                | 3,10 | Yes | 62  | 20 | 26 | 24 | 25 | 50        |

#### **ATELIERS INTENDANCE & TOURNY**