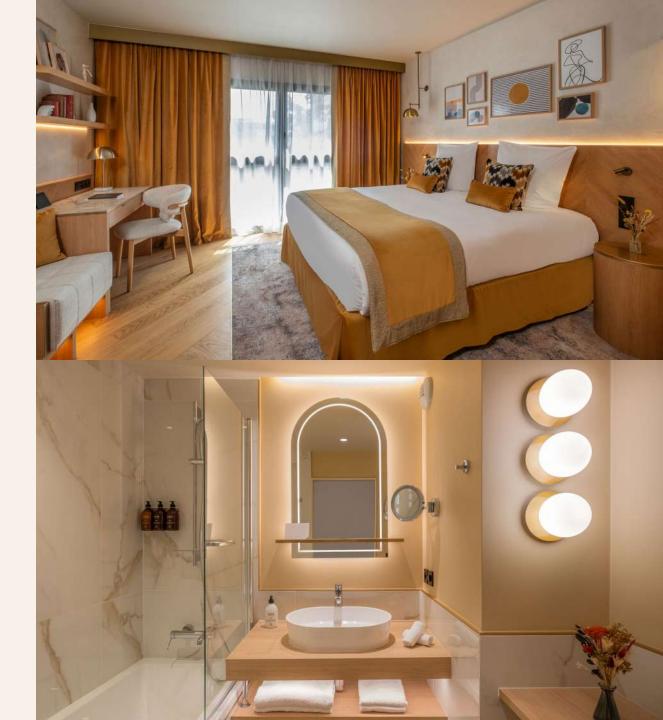

# **CLASSIC ROOM**

#### 44 rooms including 25 twin | 21-29 m<sup>2</sup> | 2 people

Ideal for travelers who want to live the Bordeaux experience, the Classic Rooms are cocoons of softness.

Coffee Machine Mini Bar Terre de Mars products Netflix

Shower or Bath Chromecast PMR Access