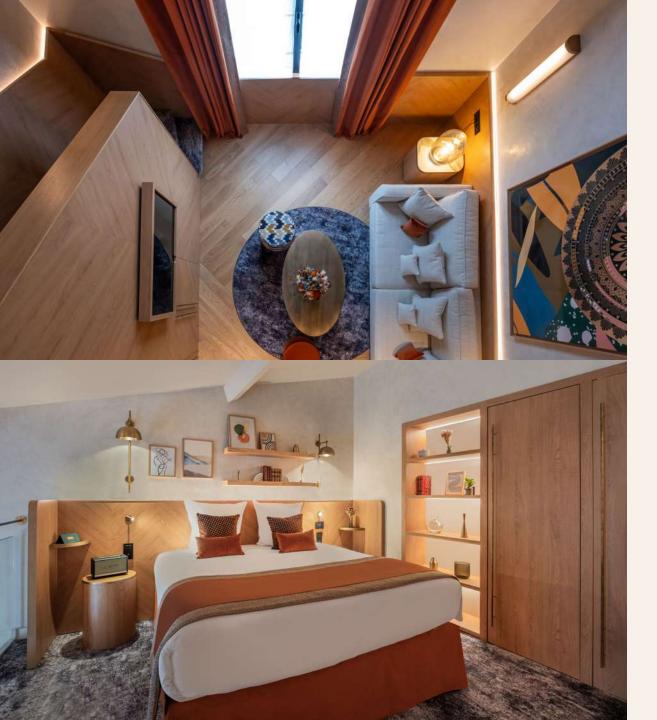

#### SUITE

#### 8 rooms | 53-60 m<sup>2</sup> | 4 people

Burdigala's signature rooms, the Suites combine space, beauty, comfort, technology and well-being. A unique setting, for your long stays with families, lovers but also for your business trips.

Coffee Machine Mini Bar Terre de Mars products Netflix

Balneotherapy Shower & Bath Double sink Chromecast

Offered cinema access\* Marshall® Acton II speaker King Size bed

Pillow Menu Dressing Table Marshall® Stockwell II speaker