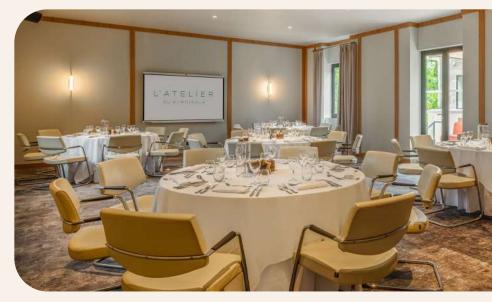

# L'ATELIER DU BURDIGALA

#### Capacity

|                                   | $\bigoplus_{m^2}$ | (m)  | *   |     |    |    |    |    | <b>\$</b> |
|-----------------------------------|-------------------|------|-----|-----|----|----|----|----|-----------|
| Atelier Meriadeck                 | 80                | 3,10 | Yes | 60  | 20 | 32 | 26 | 30 | -         |
| Atelier Saint-Seurin              | 56                | 3,10 | No  | 41  | 16 | 16 | 20 | 24 | -         |
| Ateliers Meriadeck + Saint-Seurin | 136               | 3,10 | Yes | 115 | 39 | 64 | 46 | 48 | -         |
| Atelier Intendance                | 72                | 3,10 | No  | 52  | 20 | 24 | 25 | 30 | -         |
| Atelier Tourny                    | 50                | 3,10 | Yes | 28  | 14 | 14 | 18 | 18 | -         |
| Ateliers Tourny + Intendance      | 122               | 3,10 | No  | 100 | 40 | 50 | 44 | 56 | -         |
| Atelier Chartrons                 | 40                | 3,10 | Yes | 30  | 14 | 12 | 16 | 15 | -         |
| Atelier Grands-Hommes             | 68                | 3,10 | Yes | 58  | 20 | 28 | 22 | 25 | 45        |
| Atelier Quinconces                | 74                | 3,10 | Yes | 62  | 20 | 26 | 24 | 25 | 50        |