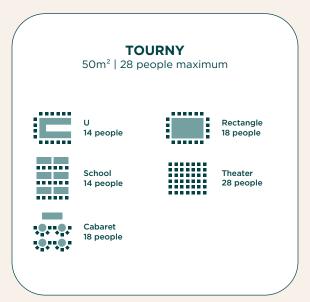

**Atelier Tourny** 

50 m<sup>2</sup>

**5** 

**Atelier Chartrons** 

40 m²

1st FLOOR

6

Billy Bar (soon)

#### Capacity

|                                   | $\bigoplus_{m^2}$ | (m)  | *   |     |    |    |    |    | <b>\$</b> |
|-----------------------------------|-------------------|------|-----|-----|----|----|----|----|-----------|
| Atelier Meriadeck                 | 80                | 3,10 | Yes | 60  | 20 | 32 | 26 | 30 | -         |
| Atelier Saint-Seurin              | 56                | 3,10 | No  | 41  | 16 | 16 | 20 | 24 | -         |
| Ateliers Meriadeck + Saint-Seurin | 136               | 3,10 | Yes | 115 | 39 | 64 | 46 | 48 | -         |
| Atelier Intendance                | 72                | 3,10 | No  | 52  | 20 | 24 | 25 | 30 | -         |
| Atelier Tourny                    | 50                | 3,10 | Yes | 28  | 14 | 14 | 18 | 18 | -         |
| Ateliers Tourny + Intendance      | 122               | 3,10 | No  | 100 | 40 | 50 | 44 | 56 | -         |
| Atelier Chartrons                 | 40                | 3,10 | Yes | 30  | 14 | 12 | 16 | 15 | -         |
| Atelier Grands-Hommes             | 68                | 3,10 | Yes | 58  | 20 | 28 | 22 | 25 | 45        |
| Atelier Quinconces                | 74                | 3,10 | Yes | 62  | 20 | 26 | 24 | 25 | 50        |