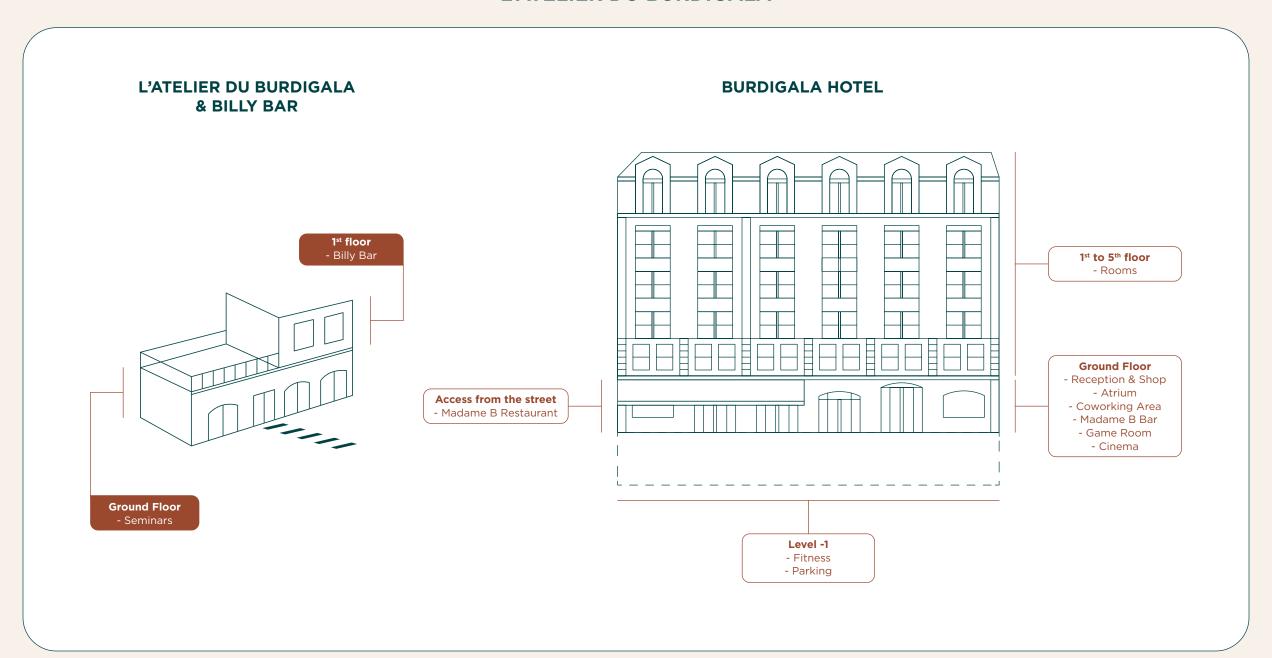

# Tram A Access to Mériadeck stop Met Park parking 6 mn walk 3 mn walk Bordeaux airport -> Miroir d'eau Rue Georges Bonnac 20 mn walk 20 mn drive Rue du Petit Goave Hôtel Burdigala by Inwood Hotels L'Atelier du Burdigala & Billy Bar