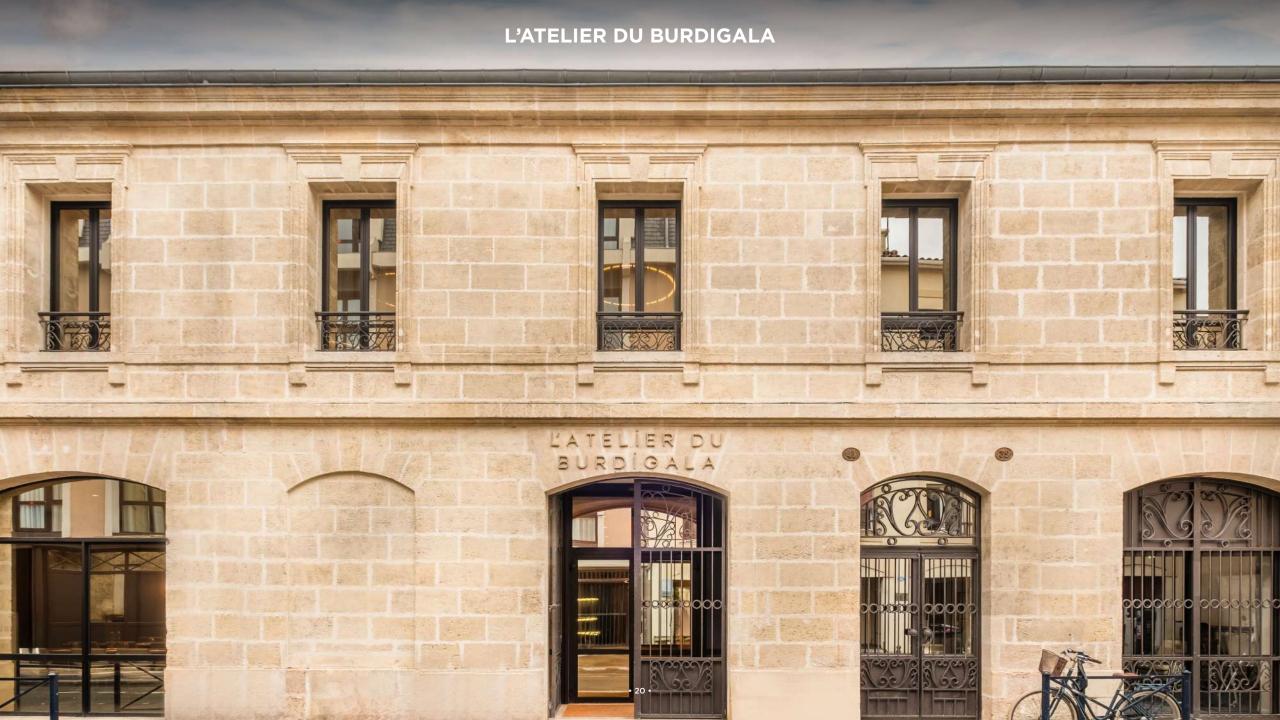

#### L'ATELIER DU BURDIGALA

#### L'ATELIER DU BURDIGALA

The Burdigala's workshop is located on rue du Petit Goave, a stone's throw from the hotel. It allows people to come together to work and collaborate. Designed as a creative hub, it offers 7 hybrid, flexible and cutting-edgetechnology workspaces.