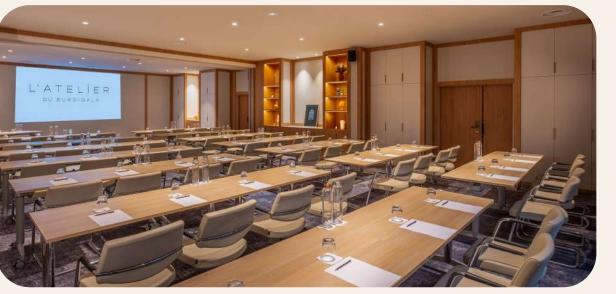

#### L'ATELIER DU BURDIGALA

The Burdigala's workshop is located on rue du Petit Goave, a stone's throw from the hotel. It allows people to come together to work and collaborate. Designed as a creative hub, it offers 7 hybrid, flexible and cutting-edgetechnology workspaces.

#### **GROUND FLOOR**

(1)

Atelier Mériadeck 80 m²

**(2**)

Atelier Saint-Seurin
56 m<sup>2</sup>

3 Atelier Intendance

71,90 m<sup>2</sup>

4