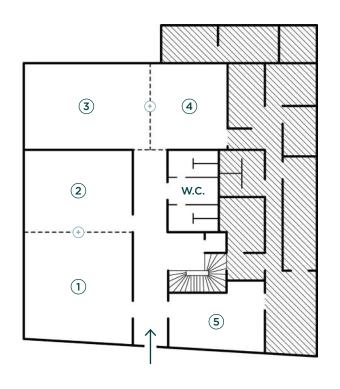

#### **GROUND FLOOR**

(1)

Atelier Mériadeck 80 m²

**(2**)

Atelier Saint-Seurin
56 m<sup>2</sup>

3 Atelier Intendance

71,90 m<sup>2</sup>

4

**Atelier Tourny** 

50 m<sup>2</sup>

**5** 

**Atelier Chartrons** 

40 m²

1st FLOOR

6

Billy Bar (soon)

110 m<sup>2</sup>

7

Billy Bar's terrace

80 m<sup>2</sup>

(8)

**Atelier Quinconces** 

80 m²

(9)

Atelier's terrace

55 m<sup>2</sup>

(10)

**Atelier Grands-Hommes** 

68,40 m<sup>2</sup>