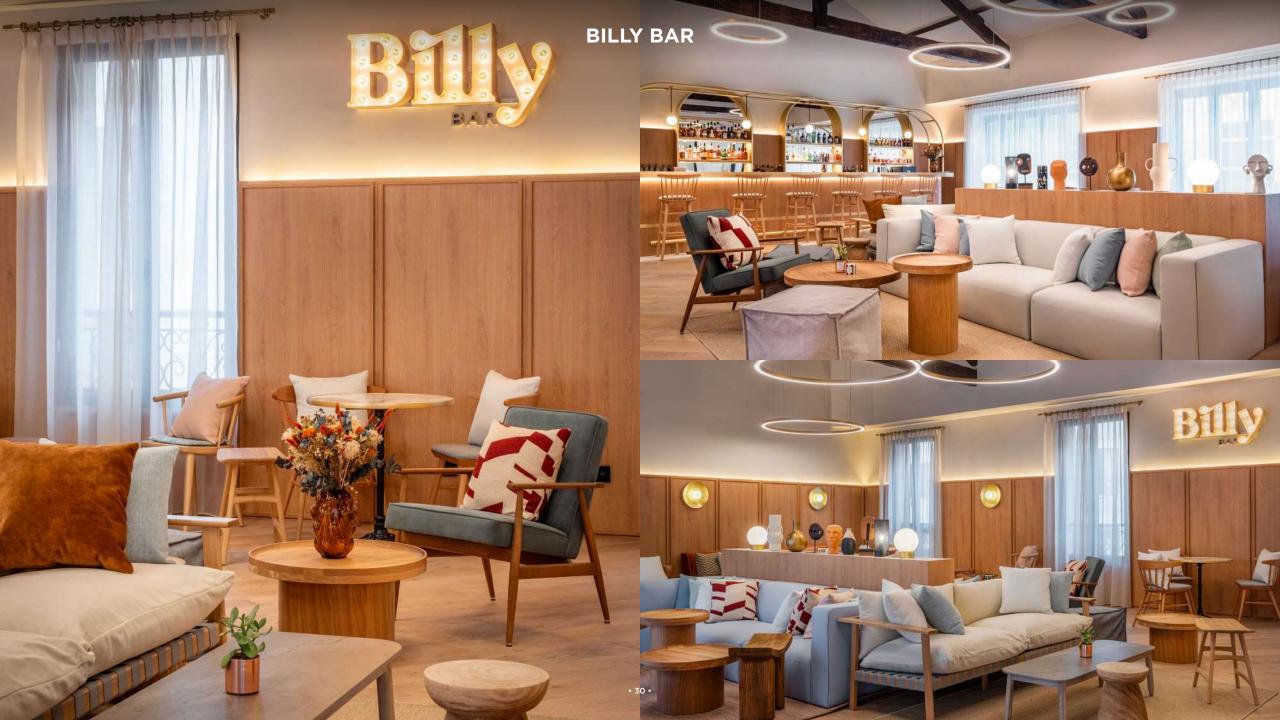

**Atelier Tourny** 

50 m<sup>2</sup>

**5** 

**Atelier Chartrons** 

40 m²

1st FLOOR

6

Billy Bar (soon)

110 m<sup>2</sup>

7

Billy Bar's terrace

80 m<sup>2</sup>

(8)

**Atelier Quinconces** 

80 m²

(9)