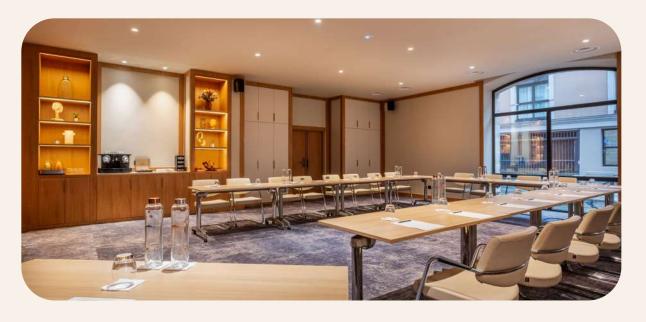

#### L'ATELIER DU BURDIGALA

The Burdigala's workshop is located on rue du Petit Goave, a stone's throw from the hotel. It allows people to come together to work and collaborate. Designed as a creative hub, it offers 7 hybrid, flexible and cutting-edgetechnology workspaces.

Available in our work spaces:

(Free wifi) (Big screen)

(Video conférence) (Digital paperboard)