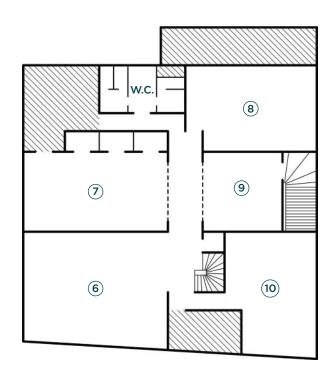

#### **GROUND FLOOR**

(1)

Atelier Mériadeck 80 m²

**(2**)

Atelier Saint-Seurin
56 m<sup>2</sup>

3 Atelier Intendance

71,90 m<sup>2</sup>

4

**Atelier Tourny** 

50 m<sup>2</sup>

**5** 

**Atelier Chartrons** 

40 m²

1st FLOOR

6

Billy Bar (soon)

110 m<sup>2</sup>

7

Billy Bar's terrace

80 m<sup>2</sup>

(8)

**Atelier Quinconces** 

80 m²

(9)

Atelier's terrace

55 m<sup>2</sup>

(10)

**Atelier Grands-Hommes** 

68,40 m<sup>2</sup>