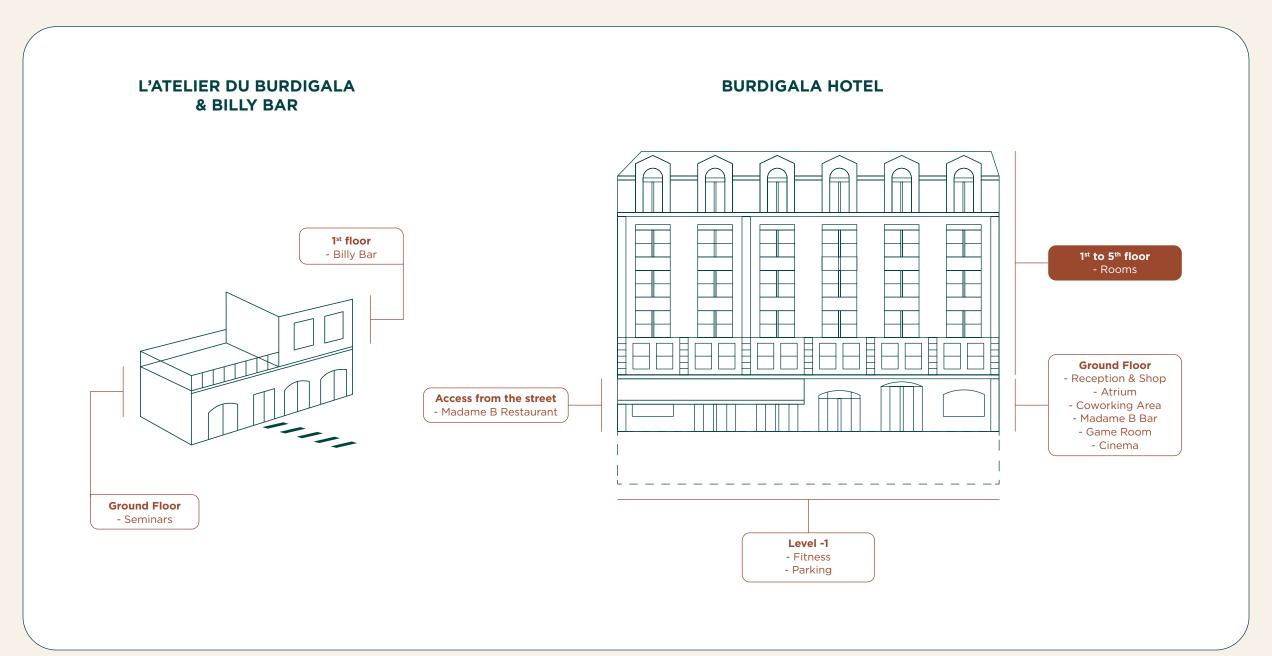

#### **GROUND FLOOR**

# **LOBBY**

Reception available 24 hours a dayShop

• Shop open 24 hours a day

#### MADAME B BAR

Cocktails, mocktails and Bordeaux classics
Savory and sweet snacks

# **GAME ROOM**

- Game Room open 24 hours a day
- PlayStation and video games
- Board games: cards, Mikado, dominoes, etc.

# **CINEMA**

- Reservations possible from 10.30am to 10.30pm
- Privatisation is available for guests in Duplex rooms and Suites
  - Occasional special projections for hotel guests

# **MADAME B RESTAURANT**

- Revisited flavours of yesteryear by Grégory Vingadassalon
  - 5 menus from 2 to 5 small dishes from €25 to €55
    - Terrace seating
    - Up to 50 covers