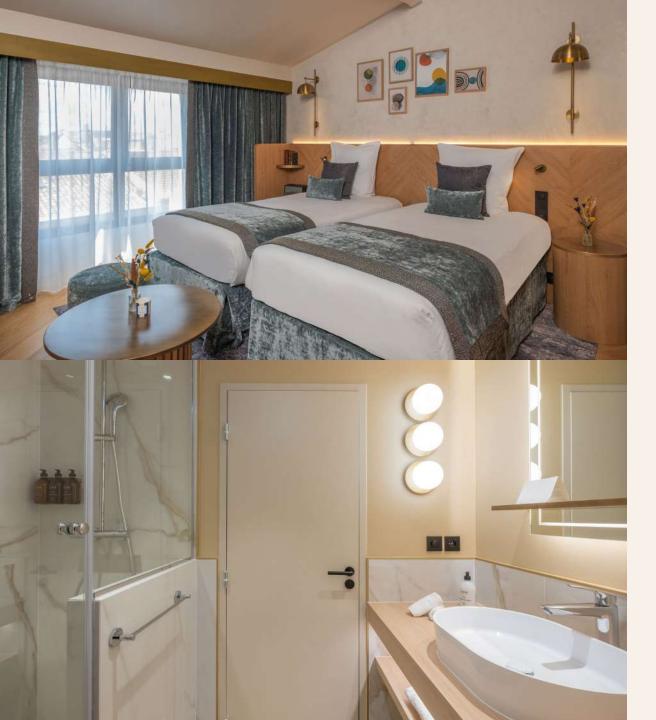

# **EXECUTIVE ROOM**

#### 16 rooms including 10 twin | 21-34 m<sup>2</sup> | 2 people

The Executive Rooms will be your refuge after a busy day of discoveries.

Peaceful, they invite you to relax and let go.